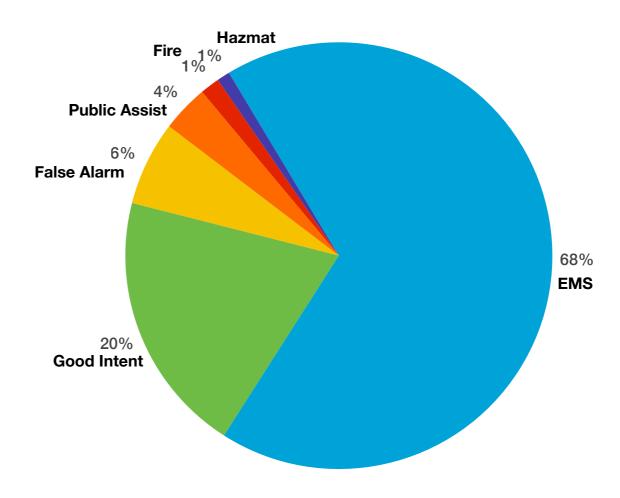

## **March 2019**

# **Types of Response**

#### EMS:

Medical, Auto Accident, Extrication, Rescue

#### **Good Intent:**

Canceled, Controlled Burning, Smoke Report, No Emergency Found

#### **Public Assist:**

Person in Distress, Unauthorized Burning Assist Invalid, Animal Problem/Rescue

#### **False Alarm:**

System Malfunction, Unintentional Alarm, Mischievous Alarm, False Report

#### Fire:

Stucture Fire, Wildland Fire, Vehicle Fire, Rubbish Fire

#### Hazmat:

Combustible Spill/Leak, Chemical Release, Electrical Problem, Bio Hazard

#### **Call By Type of Response**

| EMS           | 550 |  |  |
|---------------|-----|--|--|
| Good Intent   | 162 |  |  |
| Public Assist | 52  |  |  |
| False alarm   | 29  |  |  |
| Fire          | 12  |  |  |
| Hazmat        | 8   |  |  |
| Wearther      | 0   |  |  |