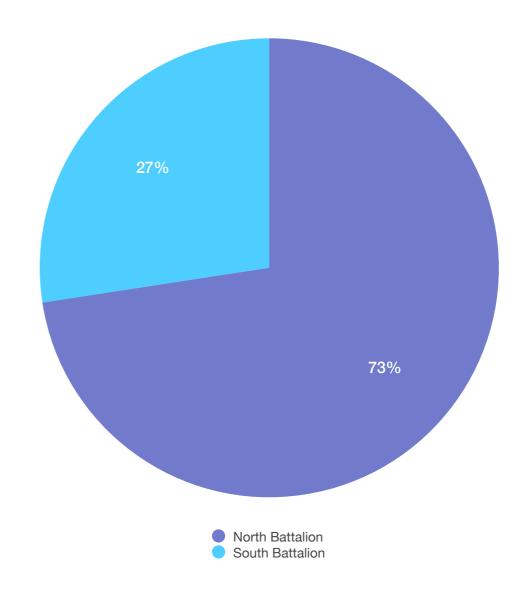

# **Call Volume by Battalion**

#### **North Battalion Covers:**

- 45 Sun Valley
- 46 Spanish Springs
- 44 Stead
- 42 Cold Springs
- 40 Verdi/Mogul

#### **South Battalion Covers:**

- I-80 Corridor
- 33 Foothill Road
- 37 Hidden Valley
- 32 East Washoe Valley
- 36 Arrowcreek
- 39 Galena
- 30 West Washoe Valley

#### **Call Volume**

| North Battalion      | 590   |
|----------------------|-------|
| South Battalion      | 223   |
| Total                | 813   |
| Total Calls 2019 YTD | 2,570 |