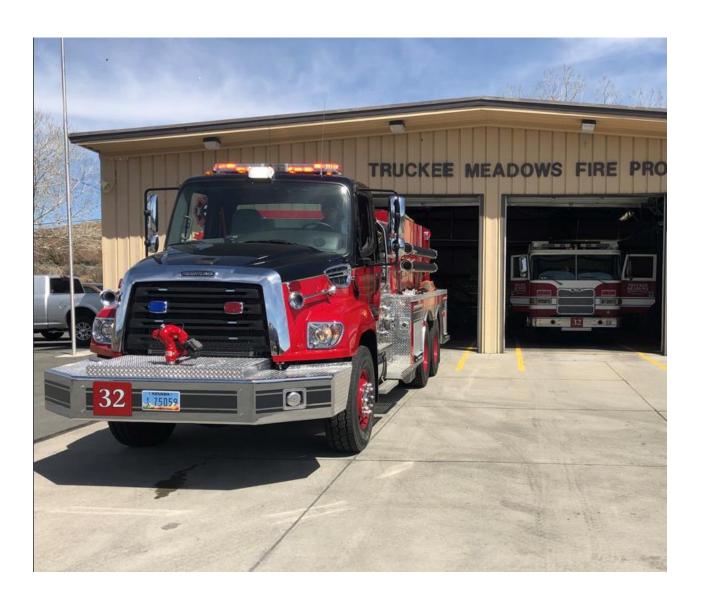

#### **New Apparatus Delivery:**

The District has put into service two new 3000 gallon water tenders. The first water tender has been placed into service at Eastlake Station in Washoe Valley. Two new structural engines have arrived and will be ready for service in about 45 days.