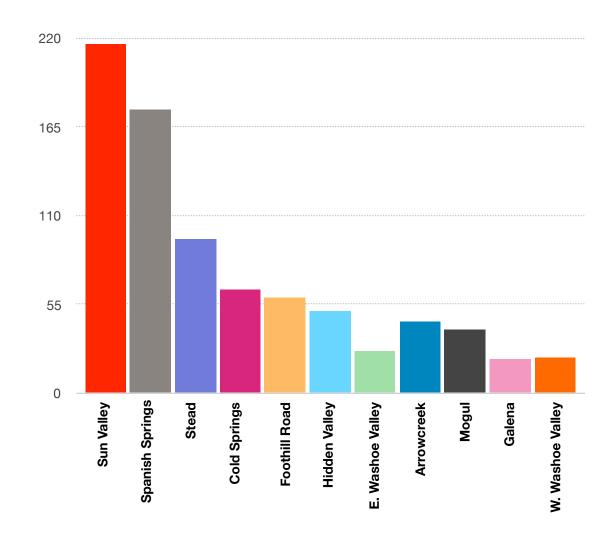

# **Response By Station**

| 45 - Sun Valley       | 216 |
|-----------------------|-----|
| 46 - Spanish Springs  | 176 |
| 44 - Stead            | 95  |
| 42 - Cold Springs     | 64  |
| 33 - Foothill Road    | 59  |
| 37 - Hidden Valley    | 51  |
| 32 - E. Washoe Valley | 26  |
| 36 - Arrowcreek       | 44  |
| 40 - Verdi/Mogul      | 39  |
| 39 - Galena           | 21  |
| 30 - W. Washoe Valley | 22  |
|                       |     |