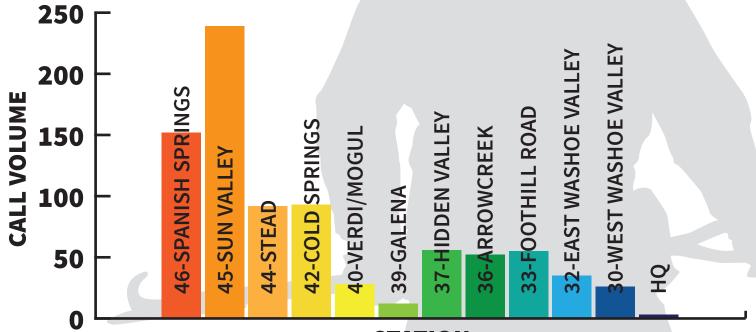

### REPORT JUNE 2019

| CALL VOLUME BY STATION |     |       |
|------------------------|-----|-------|
| 46-SPANISH SPRINGS     | 152 | 18%   |
| 45-SUN VALLEY          | 239 | 28.4% |
| 44-STEAD               | 92  | 10.9% |
| 42-COLD SPRINGS        | 93  | 11%   |
| 40-VERDI/MOGUL         | 28  | 3.3%  |
| 39-GALENA              | 12  | 1.4%  |
| 37-HIDDEN VALLEY       | 56  | 6.6%  |
| 36-ARROWCREEK          | 52  | 6.2%  |
| 33-FOOTHILL ROAD       | 55  | 6.5%  |
| 32-EAST WASHOE VALLEY  | 35  | 4.2%  |
| 30-WEST WASHOE VALLEY  | 26  | 3.1%  |
| HQ                     | 3   | 0.4%  |