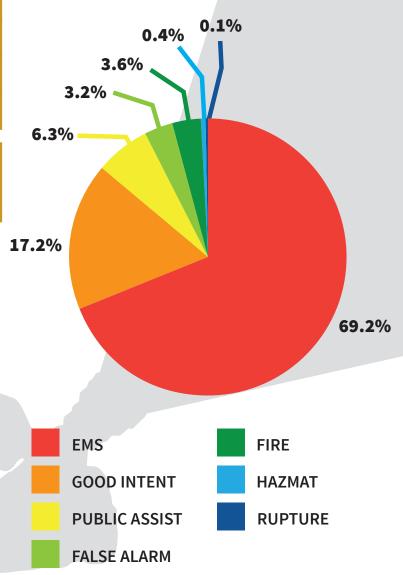

## REPORT **JUNE 2019**

| CALLS BY TYPES OF RESPONSE |     |  |
|----------------------------|-----|--|
| EMS                        | 583 |  |
| GOOD INTENT                | 145 |  |
| PUBLIC ASSIST              | 53  |  |
| FALSE ALARM                | 27  |  |
| FIRE                       | 30  |  |
| HAZMAT                     | 4   |  |
| RUPTURE                    | 1   |  |
| WEATHER                    | 0   |  |
| TOTAL                      | 843 |  |